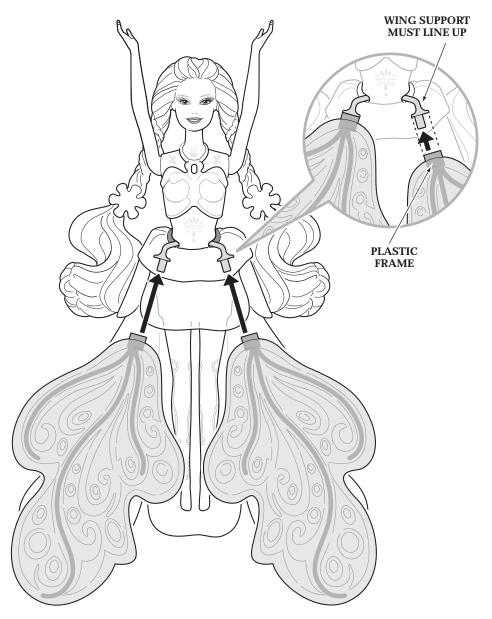

## Assemble Wonder Fairy®!

Attach each wing to wing support. Plastic frame must face toward the doll.

Push wings back together until they "click" all the way UP.

**3.** Hold doll by the waist. Press and release button repeatedly to make wings flutter. Dolls cannot stand or "fly" alone.